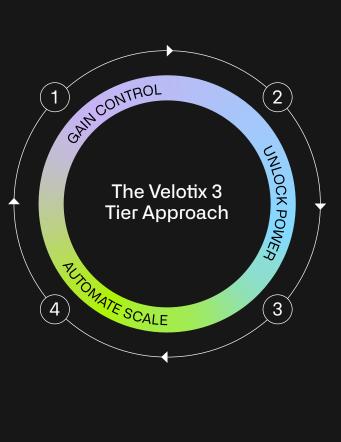

## 360° Data Protection with Velotix

## 1. DISCOVER

- Data & permission discovery
- Sensitivity classification & auto-tagging
- Holistic search across all data entities

#### 4. MONITOR & GOVERN

- Catalog dark data
  through data lineage
- Monitor policy drift via comprehensive dashboards
- Identify & rectify policy violations in real-time

#### 2. MANAGE POLICY

- Automatic learned
  policy
- Al-based behavioral learning & automated policy tuning
- Manage & visualize data protection policies

## 3. REQUEST & SHARE

- Self-service data access
- Configurable approval workflow
- Enforcing Privacy
  Enhancing
  Technologies (PETs)